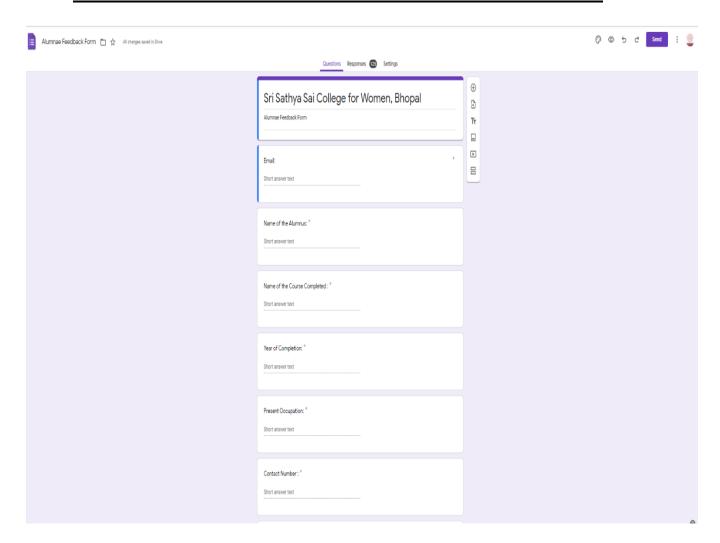

## **ALUMNAE FEEDBACK**

(Designed by the College Feedback Committee)

Feedback Type: Online

Direct Link URL: <a href="https://forms.gle/3uGBjs2Rn9f9sy557">https://forms.gle/3uGBjs2Rn9f9sy557</a>

Total number of Alumnae recorded feedback - 124

### **Screen Shots of Online Alumnae Feedback Form**

| Alumnae Feedback Form 🗀 🛕 All sharges saved in Drive |                                                                                                                                                                                                                                                  |  | (P (D 5 d Send : 0) |  |
|------------------------------------------------------|--------------------------------------------------------------------------------------------------------------------------------------------------------------------------------------------------------------------------------------------------|--|---------------------|--|
| Questions Responses (E) Settings                     |                                                                                                                                                                                                                                                  |  |                     |  |
|                                                      | 1. How do you rate the courses that you have learnt in the college in relation to your current 'plot Occupation :  Excellent  Very Good  Average  Needs Improvement  2. Rate the HOD's and Faculties overall Co-operation.  Excellent  Very Good |  |                     |  |
|                                                      | Good Average Needs Improvement                                                                                                                                                                                                                   |  |                     |  |
|                                                      | 3. Rate the availed career counseling and guidance for Higher Studies from Faculties.*  Circlient  Very Good  Average  Needs Improvement                                                                                                         |  |                     |  |
|                                                      | 4.How do you feel about handling of Students grievance by Institute. *                                                                                                                                                                           |  | 0                   |  |