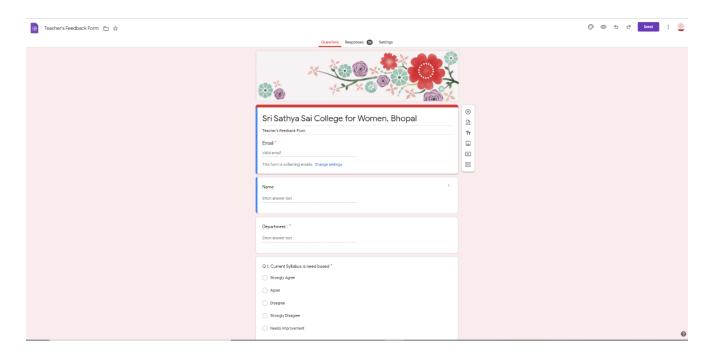

# **Teacher's Feedback**

(Designed by the College Feedback Committee)

Feedback Type: Online

Direct Link URL: <a href="https://forms.gle/CtDUQfbU5nHVLeMY8">https://forms.gle/CtDUQfbU5nHVLeMY8</a>

Total number of Teachers recorded feedback - 53

## **Screen Shots of Online Teachers' Feedback Form**

| E Teacher's Feedback Form □ ☆    |                                                                                                                                           |  | (9 (0 5 d Send : 🎱 |  |
|----------------------------------|-------------------------------------------------------------------------------------------------------------------------------------------|--|--------------------|--|
| Questions Responses (S) Settings |                                                                                                                                           |  |                    |  |
|                                  | O 2. Programmes outcomes of the Syllabus is well defined: "  Strongly Agree  Agree  Disagree  Strongly Disagree  Needs Improvement        |  |                    |  |
|                                  | O 3. Curriculum Enhanced employability: *  Strongly Agree  Agree  Disagree  Strongly Disagree  Needs Improvement                          |  |                    |  |
|                                  | Q 4. Syllabus effective in developing skill oriented human resources: " Strongly Agree Agree Disagree Strongly Disagree Needs Improvement |  |                    |  |
|                                  | O 5. The teachers are encouraged to participate and organize  Seminar/Workshop/Symposia/Conference;                                       |  | 0                  |  |