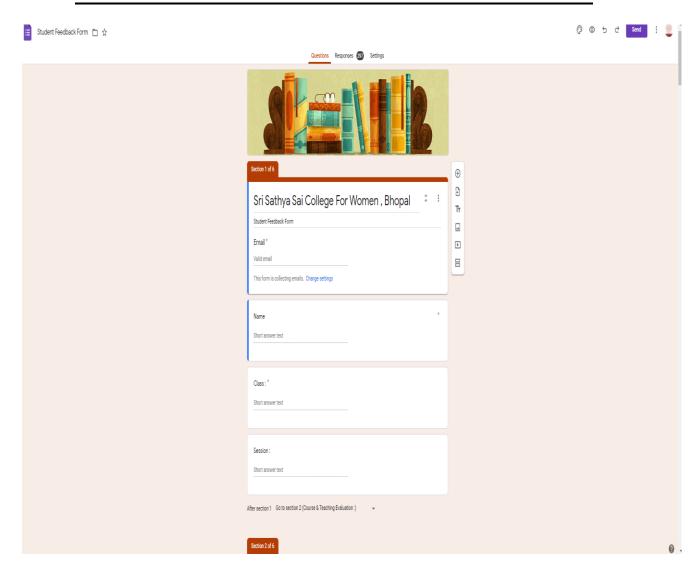

ted 'A' Grade by NAAC





Feedback Forms 2020-21

PRINCIPAL
Sri Sathya Sai College
For Women, Bhopal (M.P.)





### **INDEX**

- 1. Introduction
- 2. Forms of Students' Feedback
- 3. Forms of Teachers' Feedback
- 4. Forms of Alumnae Feedback





# **INTRODUCTION**



"Education confers humility, endows one with the authority to command, that will entitle one to affluence. With the help of charity and compassion this affluence can be made fruitful, and by this means, happiness in this world and peace in the next can be won."

- Bhagwan Sri Sathya Sai Baba.





Feedback Type: Online

Direct Link URL: <a href="https://forms.gle/gkzYgQXeF7uwo6LX8">https://forms.gle/gkzYgQXeF7uwo6LX8</a>

Total number of students recorded feedback - 297

## **Screen Shots of Online Student Feedback Form**











# **Teacher's Feedback**

(Designed by the College Feedback Committee)







Feedback Type: Online

Direct Link URL: <a href="https://forms.gle/CtDUQfbU5nHVLeMY8">https://forms.gle/CtDUQfbU5nHVLeMY8</a>

Total number of Teachers recorded feedback - 53

## **Screen Shots of Online Teachers' Feedback Form**







| E Teacher's Feedback Form □ ☆    |                                                                                                                                           |  | (9 (0 5 d Send : 🎱 |  |
|----------------------------------|-------------------------------------------------------------------------------------------------------------------------------------------|--|--------------------|--|
| Questions Responses (S) Settings |