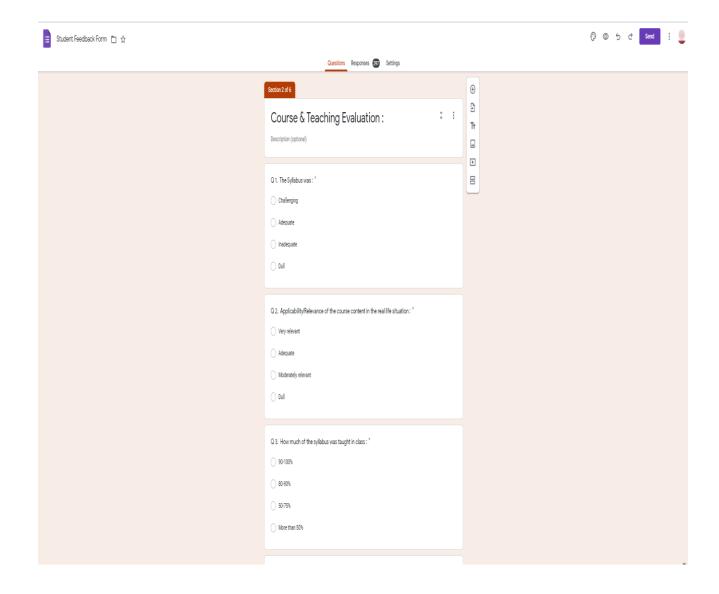

' Grade by NAAC





Feedback Forms 2020-21

PRINCIPAL
Sri Sathya Sai College
For Women, Bhopal (M.P.)





### **INDEX**

- 1. Introduction
- 2. Forms of Students' Feedback
- 3. Forms of Teachers' Feedback
- 4. Forms of Alumnae Feedback





# **INTRODUCTION**



"Education confers humility, endows one with the authority to command, that will entitle one to affluence. With the help of charity and compassion this affluence can be made fruitful, and by this means, happiness in this world and peace in the next can be won."

- Bhagwan Sri Sathya Sai Baba.





Feedback Type: Online

Direct Link URL: <a href="https://forms.gle/gkzYgQXeF7uwo6LX8">https://forms.gle/gkzYgQXeF7uwo6LX8</a>

Total number of students recorded feedback - 297

## **Screen Shots of Online Student Feedback Form**











# **Teacher's Feedback**

(Designed by the College Feedback Committee)







Feedback Type: Online

Direct Link URL: <a href="https://forms.gle/CtDUQfbU5nHVLeMY8">https://forms.gle/CtDUQfbU5nHVLeMY8</a>

Total number of Teachers recorded feedback - 53

## **Screen Shots of Online Teachers' Feedback Form**







| E Teacher's Feedback Form □ ☆    |                                                                                                                                           |  | (9 (0 5 d Send : 🎱 |  |
|----------------------------------|-------------------------------------------------------------------------------------------------------------------------------------------|--|--------------------|--|
| Questions Responses (S) Settings |